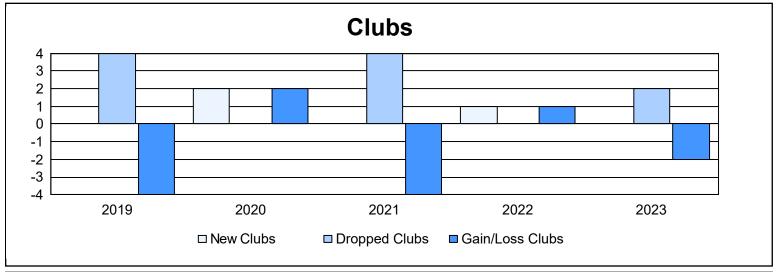

District 14 D

As of June 2023 Cumulative

| Year      | New<br>Clubs | Dropped<br>Clubs | Gain/<br>Loss<br>Clubs | New<br>Members | Charter<br>Members | Reinstate<br>Members | Transfer<br>Members | Total<br>Member<br>Added | Total<br>Members<br>Dropped | Gain/<br>Loss<br>Members |
|-----------|--------------|------------------|------------------------|----------------|--------------------|----------------------|---------------------|--------------------------|-----------------------------|--------------------------|
| 2018-2019 | 0            | 4                | -4                     | 80             | 11                 | 4                    | 7                   | 102                      | 173                         | -71                      |
| 2019-2020 | 2            | 0                | 2                      | 63             | 56                 | 4                    | 8                   | 131                      | 112                         | 19                       |
| 2020-2021 | 0            | 4                | -4                     | 64             | 6                  | 1                    | 6                   | 77                       | 150                         | -73                      |
| 2021-2022 | 1            | 0                | 1                      | 101            | 33                 | 3                    | 8                   | 145                      | 134                         | 11                       |
| 2022-2023 | 0            | 2                | -2                     | 65             | 2                  | 4                    | 12                  | 83                       | 152                         | -69                      |
| Average   | 1            | 2                | -1                     | 75             | 22                 | 3                    | 8                   | 108                      | 144                         | -37                      |